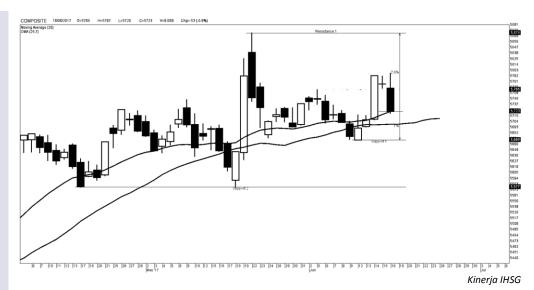

#### Highlight

Kinerja harian IHSG cenderung bergerak terbatas untuk menguji level 5.750 sebagai level *resistance*, dan 5.700 sebagai level *support* 

potensi tersebut di sertai dengan kinerja IHSG yang berada di atas rata rata selama 20 hari sebelumnya dengan potensi reversal atau perbalikan arah

#### Kinerja IHSG

| Resistance 3 | 5,805 | Support 1 | 5,711 |
|--------------|-------|-----------|-------|
| Resistance 2 | 5,765 | Support 2 | 5,684 |
| Resistance 1 | 5,752 | Support 3 | 5,644 |
| Pivot Point  | 5,725 |           |       |