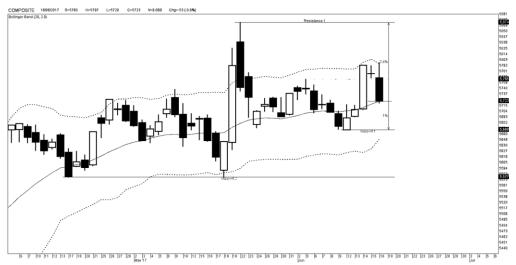

#### Highlight

Kinerja harian IHSG cenderung bergerak terbatas untuk menguji level 5.750 sebagai level *resistance*, dan 5.700 sebagai level *support* 

potensi tersebut di sertai dengan kinerja IHSG yang berada di atas rata rata selama 20 hari sebelumnya dengan potensi reversal atau perbalikan arah

#### Kinerja IHSG

| Resistance 3 | 5,805 | Support 1 | 5,711 |
|--------------|-------|-----------|-------|
| Resistance 2 | 5,765 | Support 2 | 5,684 |
| Resistance 1 | 5,752 | Support 3 | 5,644 |
| Pivot Point  | 5,725 |           |       |